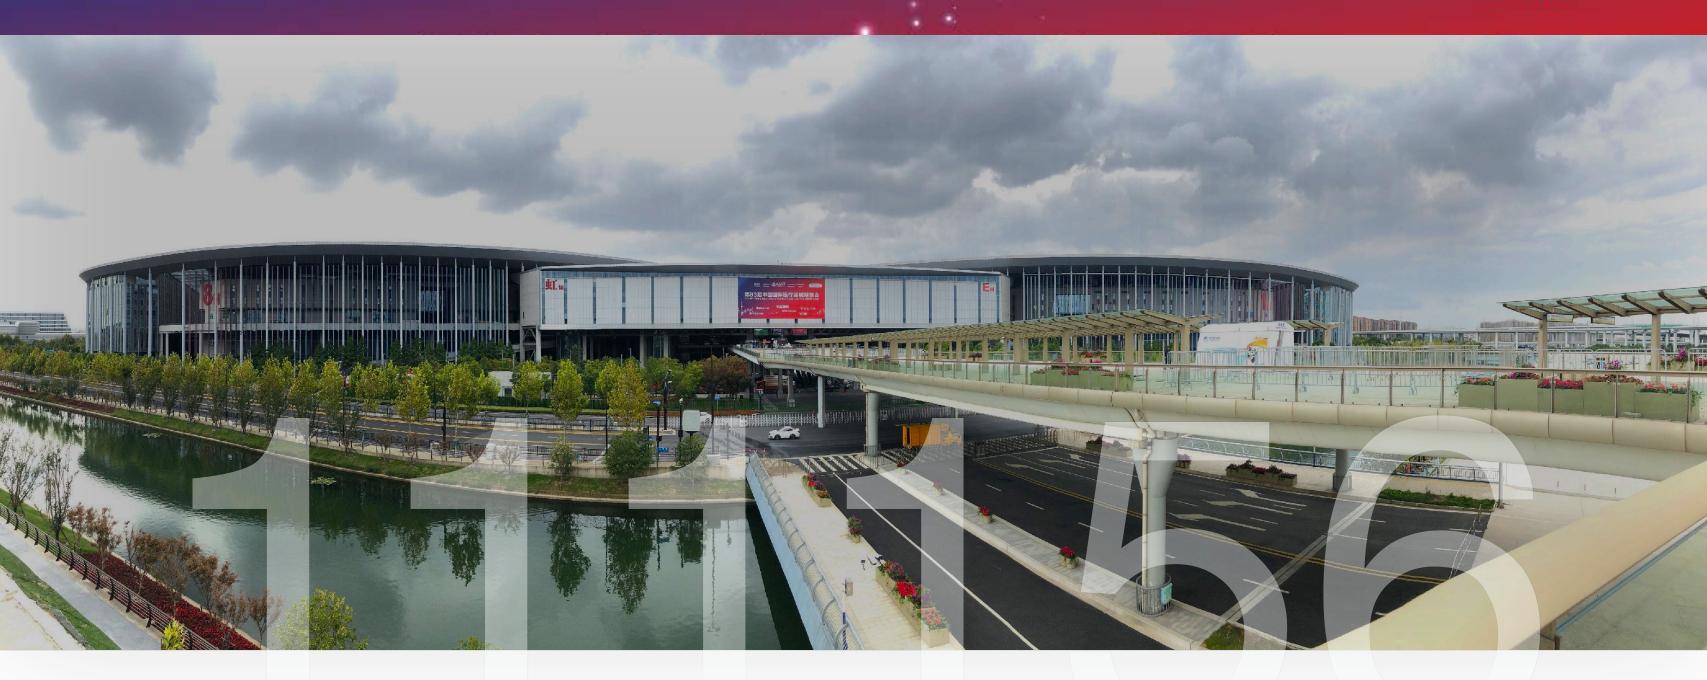

# 形式 智领市来 New Tech Smart Future

220,000m<sup>2</sup>

**Exhibition Area** 

111,156

**Professional Visitors** 

4,000+

**Exhibitors** 

1,532+