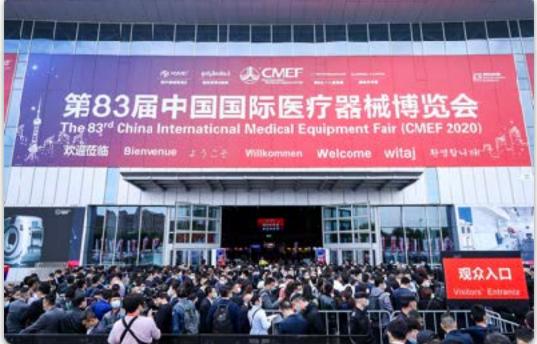

# 形式 智领市来 New Tech Smart Future

220,000m<sup>2</sup>

**Exhibition Area** 

111,156

**Professional Visitors** 

4,000+

**Exhibitors** 

1,532+

#### 变局vs新局——新格局时代医疗器械展CMEF医博会前瞬

2020-10-14 12:24:57 来源:东方资讯 這稿:展天婚

10月19日,以"创新科技"智领未来"为主题的第85届中国国际医疗器械博览会(CMEF)即将在 国家会展中心(上海)战开帷幕。届时,展览面积将超过22万平方米,4000余家品牌企业参展。预 计吸引超10万名专业观众。周期还将召开60余场学术论坛和会议。有300余位意见领袖,为健康 产业带来数场思想喜宴。