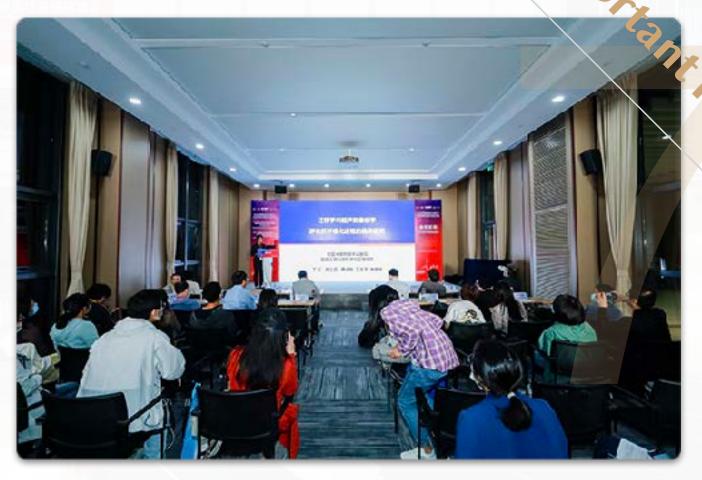

2020 Forum on the Strategy and Cases for the Internationalization of Traditional Chinese Medicine

Jiang Yimao, a section chief from the Department of Service Trade and Commercial Services under the Ministry of Commerce, delivered a speech entitled "Work Faster to Internationalize Traditional Chinese Medicine as a Driving Force for China's Global Strategy". In the speech, he analyzed all kinds of problems and trends in the internationalization of traditional Chinese medicine from a strategic perspective, proposing solutions and policy extensions in terms of international trade. This was the 5th online Forum on Smart Chips and Medical Equipment, which promoted cooperation as well as exchange in the medical Al industry, drove this industry forward, and powered technical innovations. Participants discussed how the likes of smart chips, Al, and deep learning were used in the medical field and where they were heading.