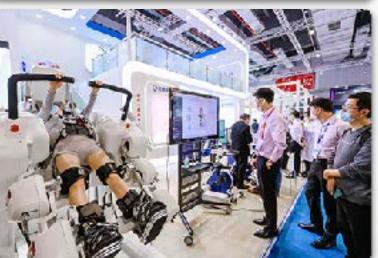

Tencent announced a plan to set up an open lab aiming to help the industry incubate medical AI applications in large numbers. Tencent Miying(Tencent's medical AI system) released its brand-new cloud-based offerings, including an AI-powered triage and diagnosis assistance system, a tumor assistant, and a smart healthcare solution. In addition, Tencent Healthcare showcased quite a few other innovative products and solutions, such as a smart system for medical security.