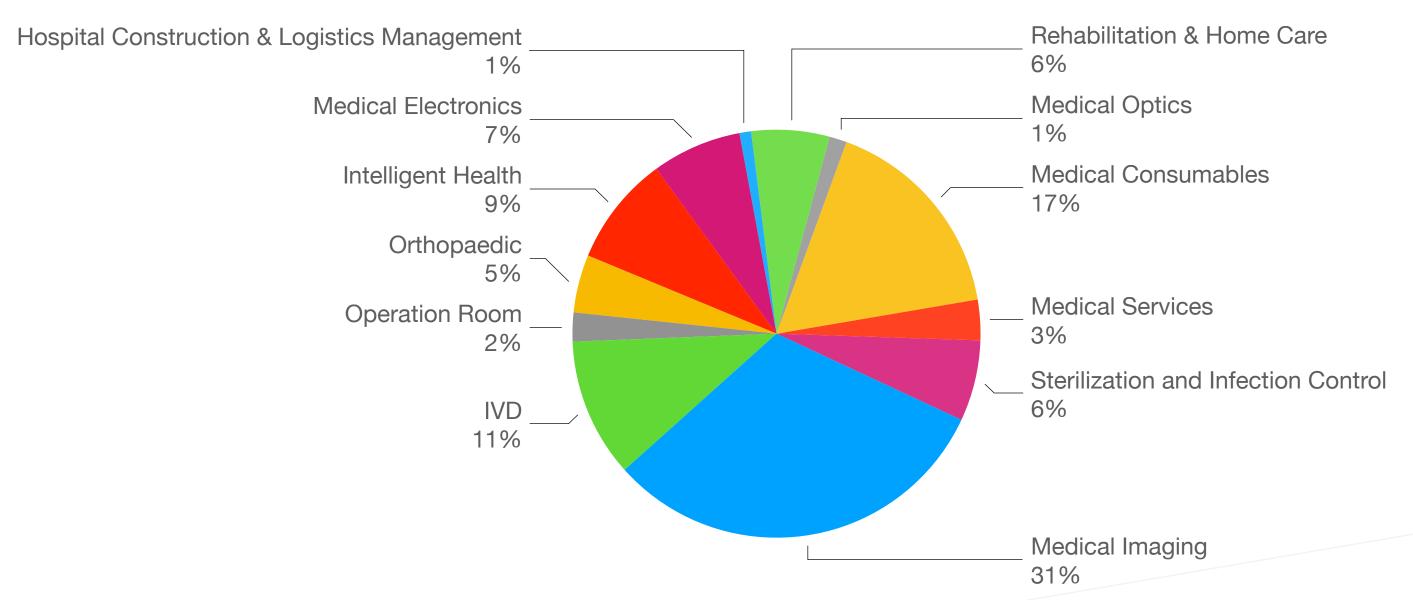

# Types of Exhibits Visitors are Interested in

国际乔老展

国际乔老展

医疗器板制造属

国际智慧使用展

康复及个人促进展

国际乔老展

Cindy Zhu