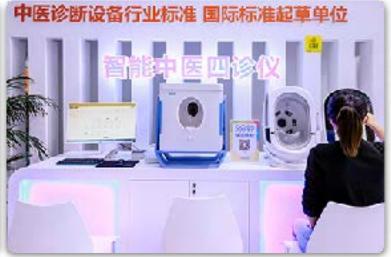

Tencent announced a plan to set up an open lab aiming to help the industry incubate medical AI applications in large numbers. Tencent Miying(Tencent's medical AI system) released its brand-new cloud-based offerings, including an AI-powered triage and diagnosis assistance system, a tumor assistant, and a smart healthcare solution. In addition, Tencent Healthcare showcased quite a few other innovative products and solutions, such as a smart system for medical security.